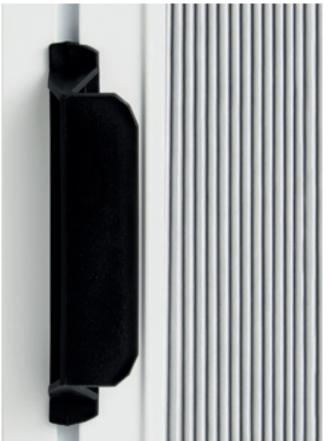

# Handle Options (Model 02 & 03 only)

Handles can be attached to the pull rods of model 02 & 03 Blinds to assist with operation. These can be attached to either the front only (for windows) or front and back (for doors)

Curved Handle (Available in Black and White)

Straight Handle (Only available in Black)