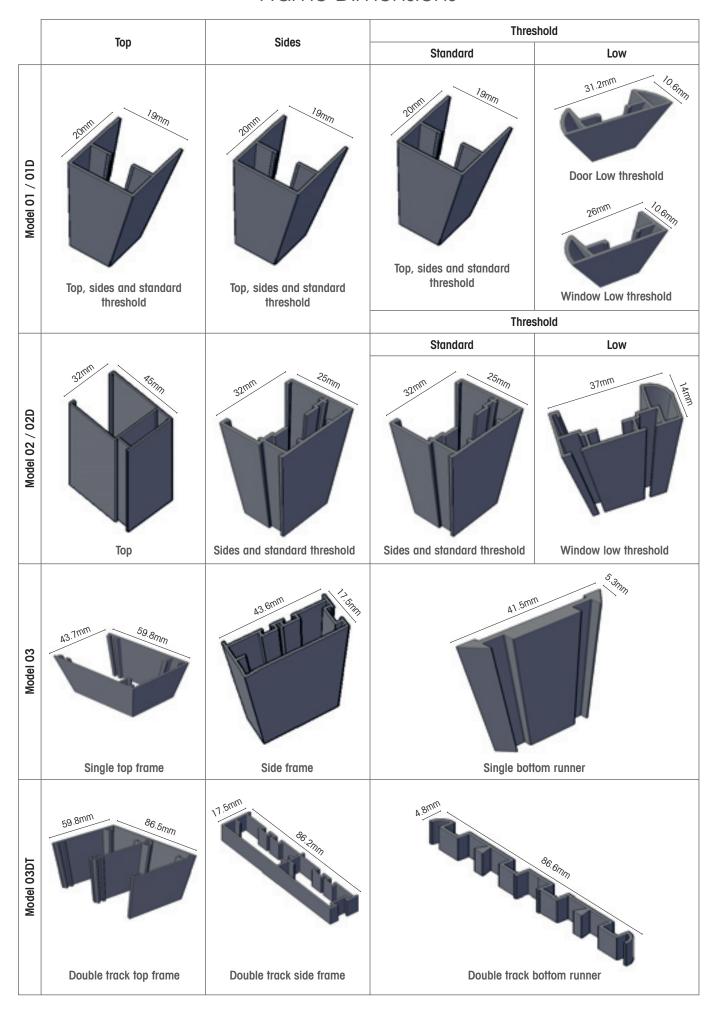

|      |      |      |  |  |  |  |

<sup>\*</sup> Positive pull rod is the standard specification for all 02 single gather blinds and is used for one side of 02 split gather blinds

**IMPORTANT**: Please be aware that Fabric stack widths vary from batch to batch, therefore these figures should be used as a guide only. If fitting outside of a recess and it's critical for the full gather width to be off the window, we would recommend adding +10% tolerance to the above.

<sup>\*\*</sup> Negative pull rod is used for the second panel of O2 split gather blinds and cannot be used with Breeze In fabric

<sup>\*\*</sup> Negative pull rod is used for the second panel of O2 split gather blinds and cannot be used with Breeze In fabric

#### Frame Dimensions



# Handle Options (Model 02 & 03 only)

Handles can be attached to the pull rods of model 02 & 03 Blinds to assist with operation. These can be attached to either the front only (for windows) or front and back (for doors)



Curved Handle (Available in Black and White)



Straight Handle (Only available in Black)

# Blind Screen Versatility



Blind Screen Breeze In Open



Blind Screen Breeze In Closed



Blind Screen Light Seal Blackout Closed