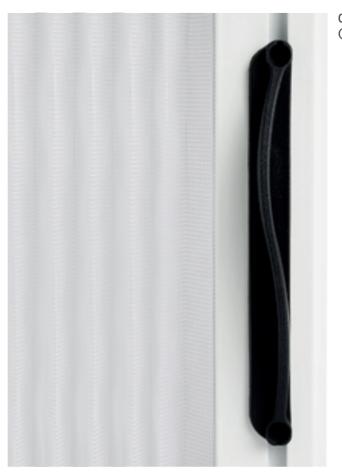

# Handle Options (Model 02 & 03 only)

Handles can be attached to the pull rods of model 02 & 03 Blinds to assist with operation. These can be attached to either the front only (for windows) or front and back (for doors)

Curved Handle (Available in Black and White)

Straight Handle (Only available in Black)